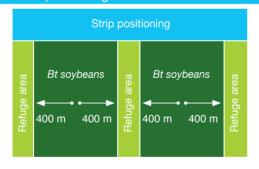

## Alternative positioning scenario – field size over 800 m

Step

Your refuge area needs to be planted in the following manner:

Similar variety with the same maturity group

Each grower must plant their own refuge area