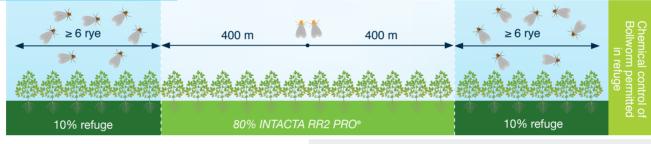

Choose the option best suited to your farm: chemical control allowed if needed on the 20% refuge area only.

## Option 1B: field size over 400 m

KEY The Resistant adult insects Susceptible adult insects