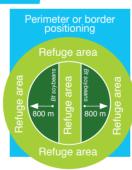

## Alternative positioning scenario – field size over 800 m

Step

Your refuge area needs to be planted in the following manner:

Similar variety with the same maturity group

Each grower must plant their own refuge area