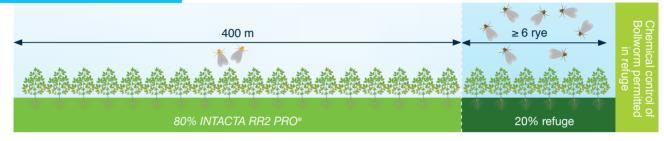

Choose the option best suited to your farm: chemical control allowed if needed on the 20% refuge area only.

## Option 1A: field size under 400 m