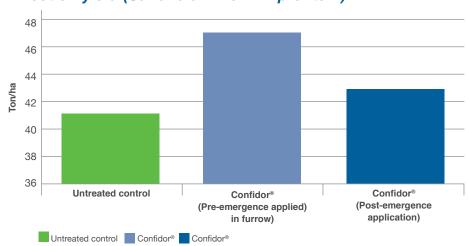

-----------------|--------------------------------------|-------------------------------|-----------------|
| Vector               | Plantluis               | Plantluis                            | Thrips                        | Mechanical      |
| Virus uptake         | 15 - 60 seconds         | 10 - 60 seconds<br>(12 hours latent) | 15 minutes<br>(4 days latent) | Immediately     |
| Infection period     | 24 hours (after uptake) | Whole cycle                          | Whole cycle                   | Temporary       |
| Type of transmission | Circulative             | Circulative                          | Circulative                   | Non-curculative |



# **Aphid control**





\* Field simulated laboratory study on aphid control

# Effect on yield (Sandveld - Klein Klipfontein)





## Aphid control at 88 and 97 days after application





Confidor® 70WG Reg. No. L7240 (Act No. 36 of 1947). Confidor® 70WG contains Imidacloprid (Harmful). Confidor® 70WG Confidor 70 WG is a registered trademark of Bayer AG, Germany. Use strictly according to instructions on label.



Facebook: Bayer Crop Science Division Southern Africa Twitter: @bayer4cropssa Bayer (Pty) Ltd. Reg. No. 1968/011192/07

27 Wrench Road, Isando, 1601. PO Box 143, Isando, 1600, Tel: +27 11 921 5002