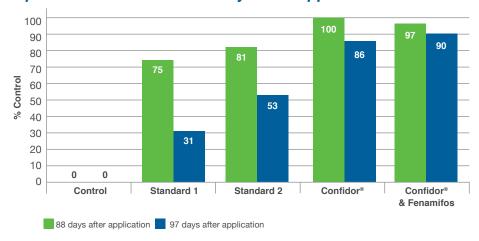

# **Aphid control**

\* Field simulated laboratory study on aphid control

## Aphid control at 88 and 97 days after application

Confidor® 70WG Reg. No. L7240 (Act No. 36 of 1947). Confidor® 70WG contains Imidacloprid (Harmful). Confidor® 70WG Confidor 70 WG is a registered trademark of Bayer AG, Germany. Use strictly according to instructions on label.