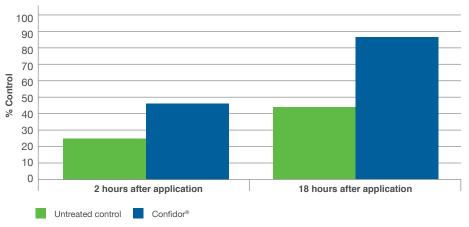

oll Virus               | Tomato Spotted Wilt           | Mosaic Virus    |
|----------------------|-------------------------|--------------------------------------|-------------------------------|-----------------|
| Vector               | Plantluis               | Plantluis                            | Thrips                        | Mechanical      |
| Virus uptake         | 15 - 60 seconds         | 10 - 60 seconds<br>(12 hours latent) | 15 minutes<br>(4 days latent) | Immediately     |
| Infection period     | 24 hours (after uptake) | Whole cycle                          | Whole cycle                   | Temporary       |
| Type of transmission | Circulative             | Circulative                          | Circulative                   | Non-curculative |



# **Aphid control**





\* Field simulated laboratory study on aphid control

# Effect on yield (Sandveld - Klein Klipfontein)





## Aphid control at 88 and 97 days after application





Confidor® 70WG Reg. No. L7240 (Act No. 36 of 1947). Confidor® 70WG contains Imidacloprid (Harmful). Confidor® 70WG Confidor 70 WG is a registered trademark of Bayer AG, Germany. Use strictly according to instructions on label.



Facebook: Bayer Crop Science Division Southern Africa Twitter: @bayer4cropssa Bayer (Pty) Ltd. Reg. No. 1968/011192/07

27 Wrench Road, Isando, 1601. PO Box 143, Isando, 1600, Tel: +27 11 921 5002